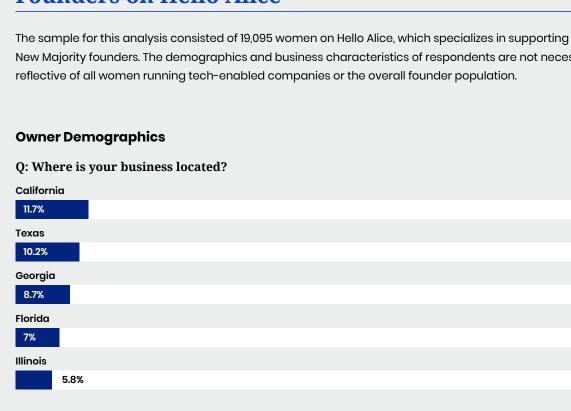

1% Q: What is your greatest business challenge? Raising capital 32.9% Growing my business 22.8% Marketing my business 11.7% Day-to-day operations 8.7% **Acquiring customers** 7% Hiring a team 6.5% Finding a network 4.6% Q: Are you looking for funding for your business? Yes, but I'm not sure how yet 7.4% Yes, with venture capital 7.5% Yes, with friends and family