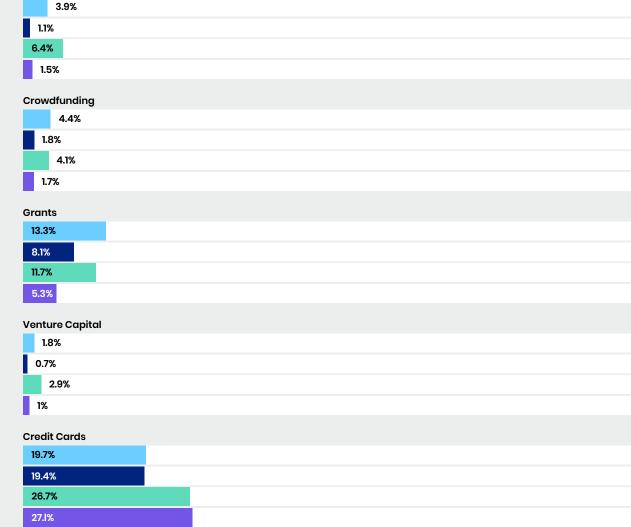

15.9% 20.7% 19.4%

"I am concerned my business will go under."

Q: How have you funded your business to date?

● Women Tech ● Women Non-Tech ● Men Tech ● Men Non-Tech

\$25K-\$50K

■ Women Tech ■ Women Non-Tech

14.4%

55.4%

5.8% 16% 4.3% Friends and Family 28.5% 29.6% 24.8%

**Personal Savings** 41.5% 48.1% 49.6% **Small Business Loans** 

"My business is struggling, but I am confident we will stay afloat" 50.6% "My business is steady, and I'm confident about its future." "I am unsure about the future of my business."